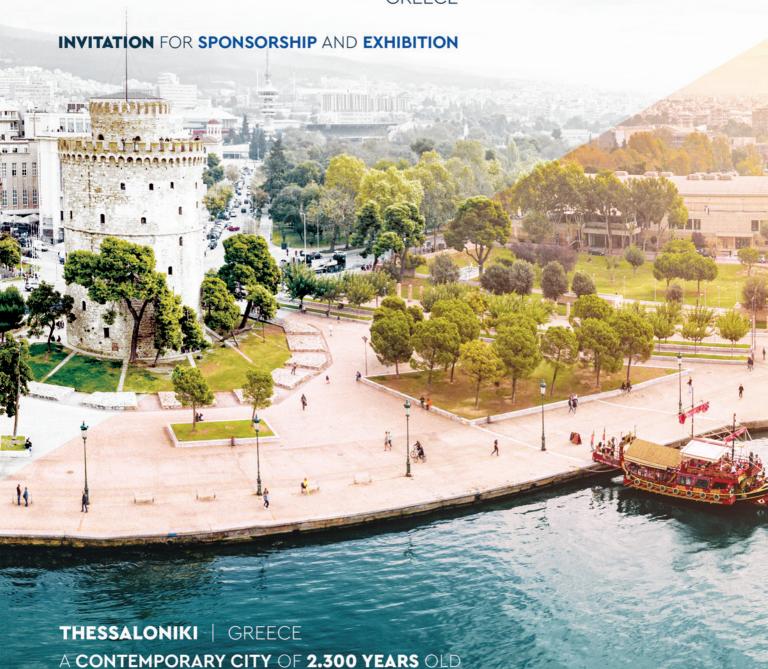

ESTAL, The European Association for Surface Treatment on Aluminium, is delighted to present the sponsorship proposal for this year's International Congress on Surface Treatment. This prestigious event will take place in Thessaloniki, an extraordinary city that seamlessly blends rich history with modern innovation.

Thessaloniki, with its rich 2,300-year history, offers a distinctive backdrop for this exceptional event. The city has long been a crossroads of cultures, embodying a dynamic and progressive spirit that perfectly aligns with the themes of innovation and collaboration central to the congress.