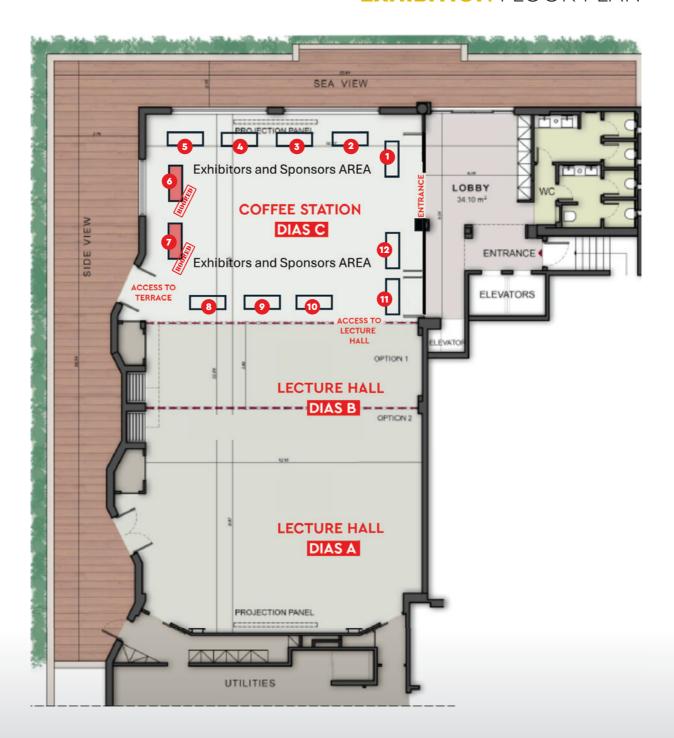

### **EXHIBITION PACKAGE**

Place in the congress hall to be chosen from Exhibition floor plan on page 11.

The exhibition area is situated in the hall where congress participants gather before the event begins and during breaks. This ensures high visitor engagement with the exhibition space. All coffee breaks will be served in this area.

### THE EXHIBITION PACKAGE INCLUDES:

- 1 table for displaying your company products (1,1 m long)
- > 3 chairs
- > 1 waste paper bin
- 4 sockets for electricity including energy consumption
- free Wi-Fi access

Exhibitors can begin setting up their stands from **16:00** on **Wednesday**, **October 1**, **2025**.

The organizers strive to accommodate exhibitors' preferred stand locations. However, if a selected stand is unavailable, the closest alternative will be offered.

Please note that sponsors and ESTAL members have priority in stand selection. The final allocation of stands will depend on the total number of exhibitors.

### **EXHIBITION FLOOR PLAN**